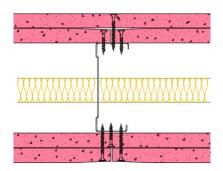

## 92-S-62(25) - SPEEDLINE System Data Sheet - Version V1 (24-10-23)

SPEEDLINE 92mm 'C' Stud Partition @600mm Ctrs, with 2x Siniat GTEC 15mm Fire Board each side, 25mm APR

## System Performance Breakdown

Fire Resistance:

BS476 Part 22:1987:

Test Ref & Date or Applied Ref & Report:

Max Height: Thickness:

Duty Grade: BS 5234: Part 2:1992:

Sound Insulation:

120/120 Minutes (Integrity/Insulation).

BTC 17593FA - BRE Report P102396-1011C

Refer to Speedline Specification Clause

154 mm. (At Base Track, Excluding Finishes)

Severe - Annexes A-F

53 R<sub>w</sub>dB, Date Tested or Assessed Against - 70-S-62(25)