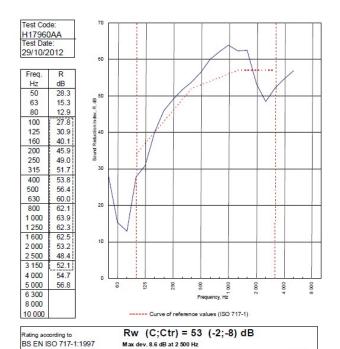

BTC 17593FA - BRE Report P102396-1011C

Refer to Speedline Specification Clause

154 mm. (At Base Track, Excluding Finishes)

Severe - Annexes A-F

53 R<sub>w</sub>dB, Date Tested or Assessed Against - 70-S-62(25)

C<sub>50-3150</sub>= -9 dB

Customer: Metsec plc Hepsec Division

BTC 17960A: Page 9 of 11

Evaluation based on laboratory measurement results obtained by an engineering method:

SPEEDLINE Drywall Systems, Adsetts House, 16 Europa View, Sheffield Business Park, Sheffield, S9 1XH. Tel: 0114 231 8030.

C<sub>1,50-5000</sub>= -21 dB

Email: enquiries@speedlinedrywall.co.uk